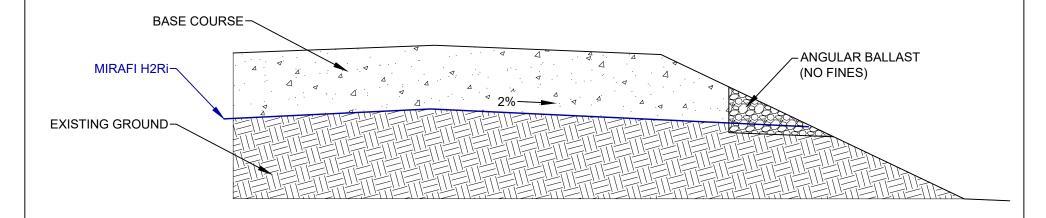

## **EMBANKMENT H2RI DAYLIGHT TO ANGULAR BALLAST DETAIL**

NOT TO SCALE

365 SOUTH HOLLAND DRIVE PENDERGRASS, GEORGIA 30567 TEL: (706) 693-2226 WWW.TENCATEGEO.US

TENCATE NOTE: THE STANDARD DETAILS
ILLUSTRATED IN THESE DRAWINGS ARE FOR
INFORMATION AND EVALUATION PURPOSES INFORMATION AND EVALUATION PURPOSES GEOSYNTHETICS ONLY AND ARE NOT FOR CONSTRUCTION. PROJECT SPECIFIC CALCULATIONS, SHOP DRAWINGS AND SPECIFICATIONS, SIGNED AND SEALED BY A REGISTERED LICENSED ENGINEER, ARE REQUIRED FOR CONSTRUCTION.

## H2Ri TO ANGULAR **BALLAST**

STANDARD DETAIL NOT FOR CONSTRUCTION

DATE: 4/6/20 EXHIBIT **A-**1