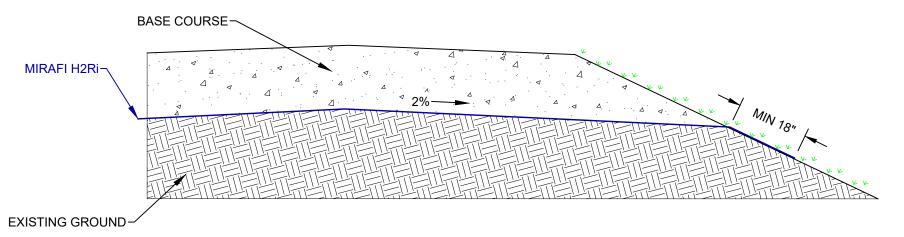

## **EMBANKMENT H2RI DAYLIGHT TO VEGETATED SLOPE DETAIL**

NOT TO SCALE

365 SOUTH HOLLAND DRIVE PENDERGRASS, GEORGIA 30567 TEL: (706) 693-2226 WWW.TENCATEGEO.US

TENCATE NOTE: THE STANDARD DETAILS
ILLUSTRATED IN THESE DRAWINGS ARE FOR
INFORMATION AND EVALUATION DURDOSES INFORMATION AND EVALUATION PURPOSES GEOSYNTHETICS ONLY AND ARE NOT FOR CONSTRUCTION. PROJECT SPECIFIC CALCULATIONS, SHOP DRAWINGS AND SPECIFICATIONS, SIGNED AND SEALED BY A REGISTERED LICENSED ENGINEER, ARE REQUIRED FOR CONSTRUCTION.

## **H2Ri DAYLIGHT TO VEGETATED SLOPE**

STANDARD DETAIL NOT FOR CONSTRUCTION

DATE: 4/6/20 EXHIBIT **A-**1