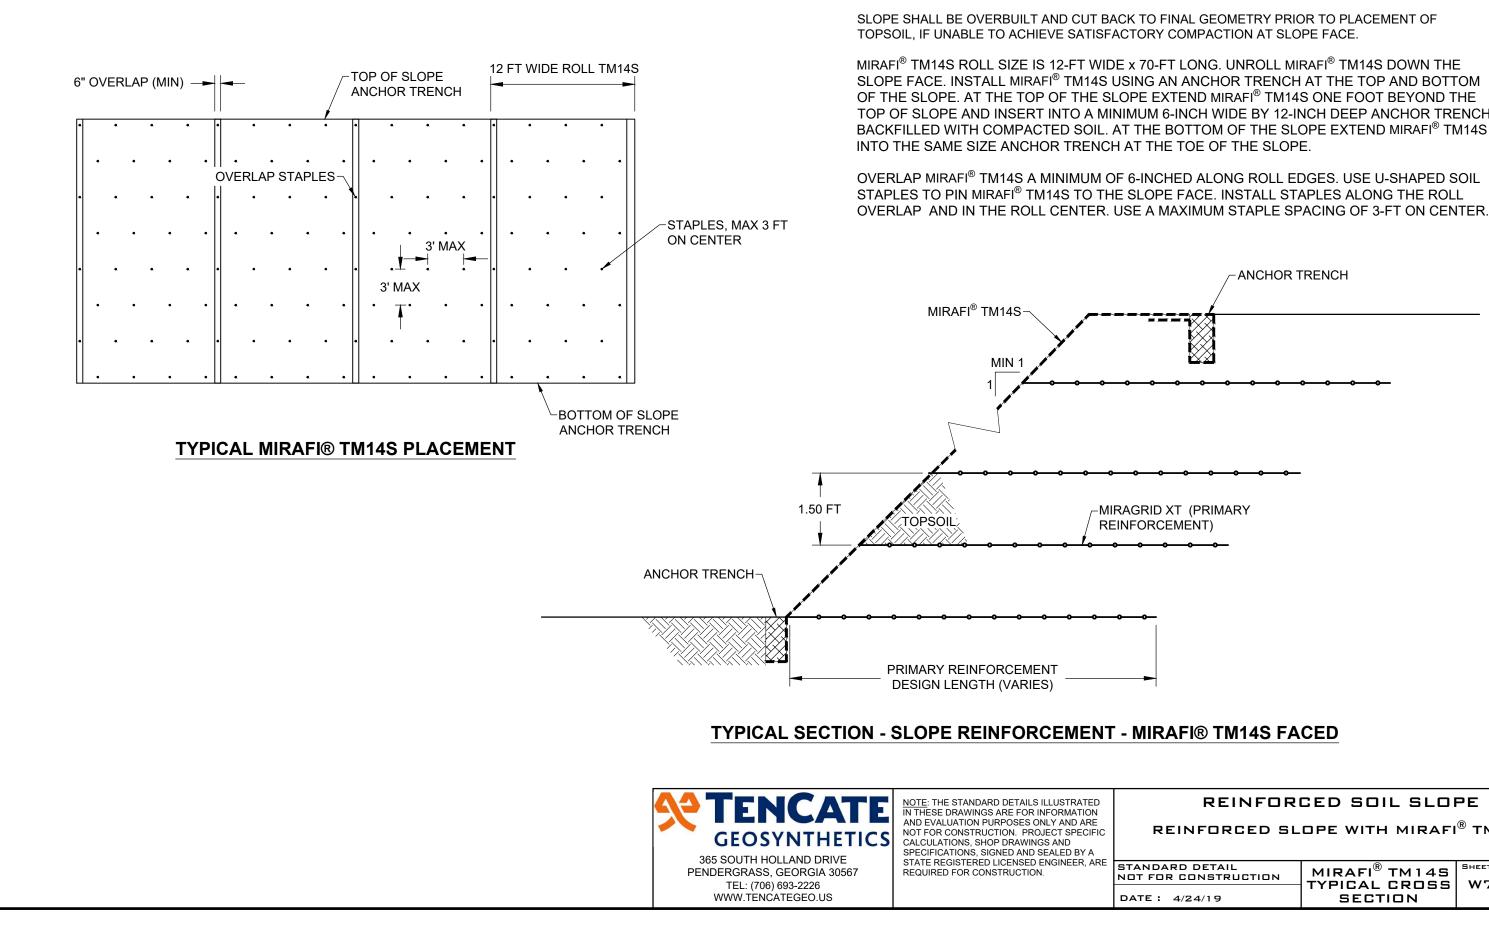

| ANDARD DETAIL | MIRAFI <sup>®</sup> TM145 | SHEET | OF  |
|---------------|---------------------------|-------|-----|
|               | TYPICAL CROSS             | W7    | 1 🗆 |
|               |                           | •••   |     |
| TE: 4/24/19   | SECTION                   |       |     |
|               |                           |       |     |

REINFORCED SLOPE WITH MIRAFI<sup>®</sup> TM14S

REINFORCED SOIL SLOPE

-MIRAGRID XT (PRIMARY REINFORCEMENT)

-ANCHOR TRENCH

OVERLAP MIRAFI® TM14S A MINIMUM OF 6-INCHED ALONG ROLL EDGES. USE U-SHAPED SOIL STAPLES TO PIN MIRAFI<sup>®</sup> TM14S TO THE SLOPE FACE. INSTALL STAPLES ALONG THE ROLL

MIRAFI<sup>®</sup> TM14S ROLL SIZE IS 12-FT WIDE x 70-FT LONG. UNROLL MIRAFI<sup>®</sup> TM14S DOWN THE SLOPE FACE. INSTALL MIRAFI® TM14S USING AN ANCHOR TRENCH AT THE TOP AND BOTTOM OF THE SLOPE. AT THE TOP OF THE SLOPE EXTEND MIRAFI® TM14S ONE FOOT BEYOND THE TOP OF SLOPE AND INSERT INTO A MINIMUM 6-INCH WIDE BY 12-INCH DEEP ANCHOR TRENCH BACKFILLED WITH COMPACTED SOIL. AT THE BOTTOM OF THE SLOPE EXTEND MIRAFI® TM14S