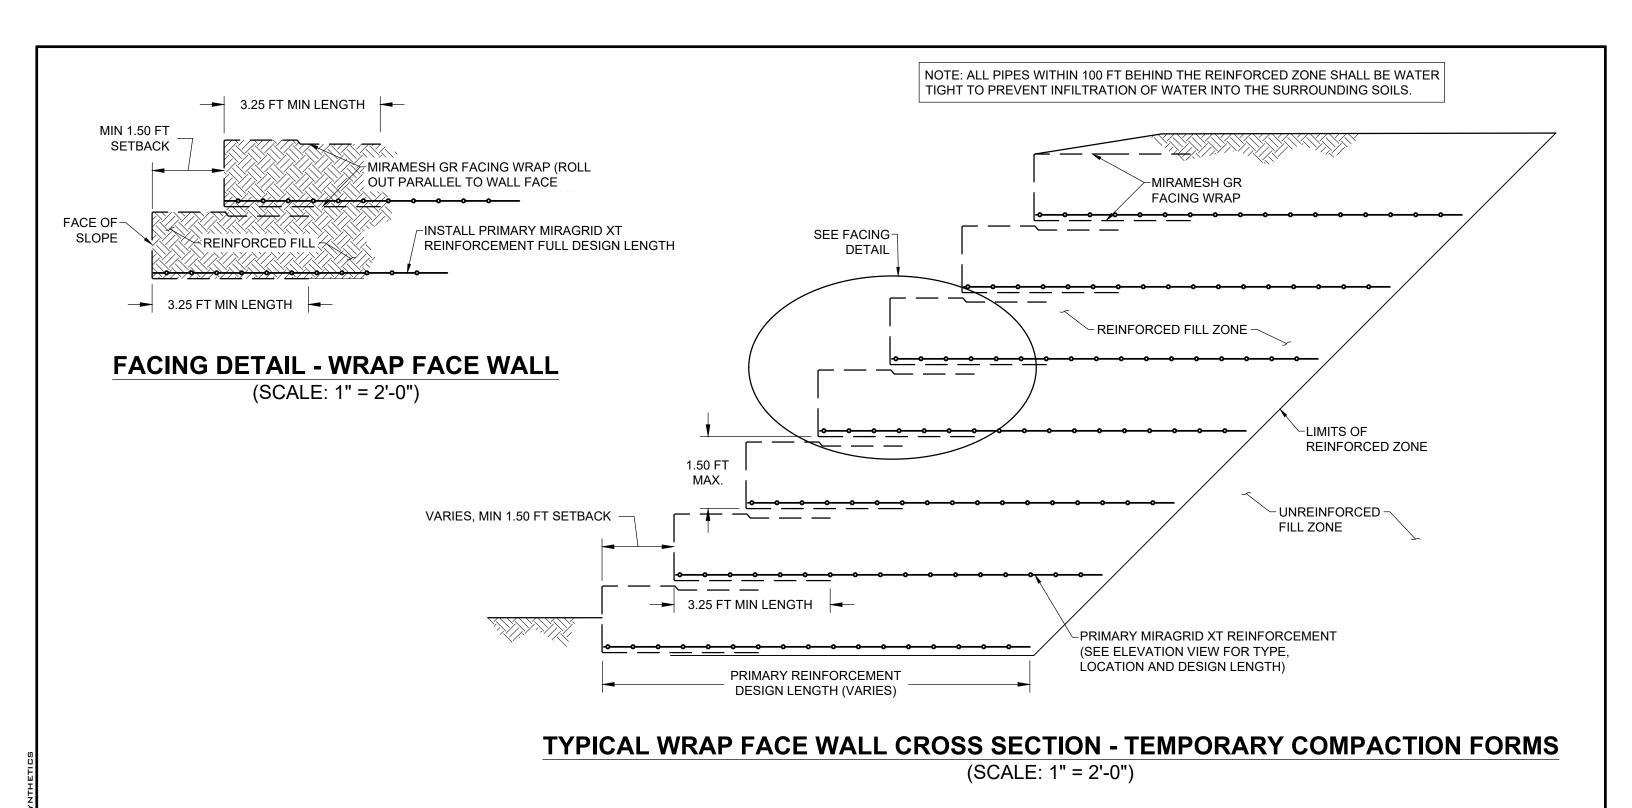

## REINFORCED SOIL SLOPE

WRAP FACE RSS DETAILS

| STANDARD DETAIL NOT FOR CONSTRUCTION | WRAP FACE     |
|--------------------------------------|---------------|
| NOT FOR CONSTRUCTION                 | TYPICAL CROSS |
| DATE: 4/24/19                        | SECTION       |

VRAP FACE SHEET OF PICAL CROSS W5 8 SECTION