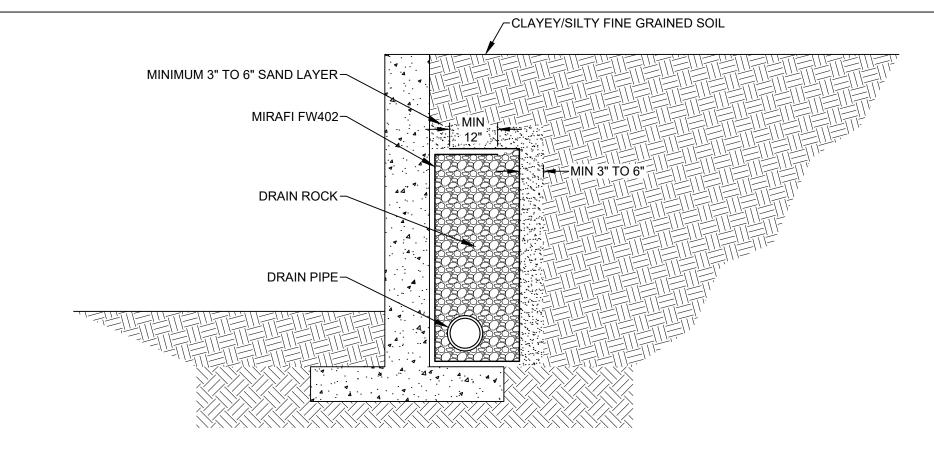

## FRENCH DRAIN FOR HIGH CLOGGING/PIPING POTENTIAL FINE GRAINED SOILS DETAIL

NOT TO SCALE

## NOTES:

- 1. OVERLAP MIRAFI FW402 PER INSTALLATION **GUIDELINES (MIN 12-INCHES)**
- 2. MIRAFI FW402 ACTS AS PERMEABLE SEPARATOR BETWEEN SAND AND DRAIN ROCK.
- 3. SAND LAYER STOPS INTRUSION/PIPING OF FINE GRAINED SILT/CLAY SOIL THROUGH MIRAFI FW402.

## FRENCH DRAIN OVER FOOTING

STANDARD DETAIL NOT FOR CONSTRUCTION

DATE: 6/5/20 EXHIBIT A-1