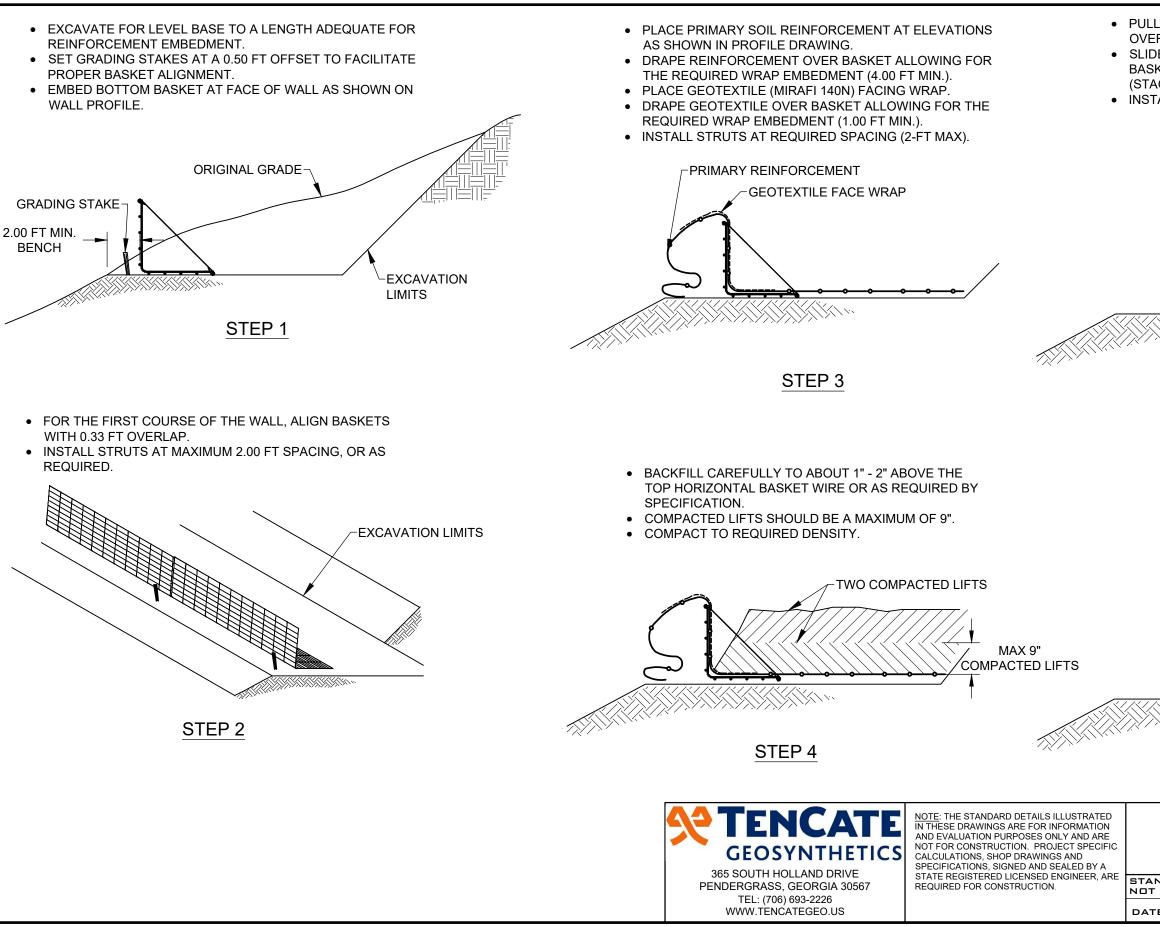

| LL GEOTEXTILE WRAP AND SOIL REINFORCEMENT<br>ER COMPACTED FILL AND ANCHOR WITH SOIL.<br>DE THE NEXT BASKET BACK AGAINST THE LOWER<br>SKET USING RUNNING BOND INSTALLATION<br>AGGERED).<br>TALL SECOND COURSE OF WELDED WIRE FORM. |
|-----------------------------------------------------------------------------------------------------------------------------------------------------------------------------------------------------------------------------------|
|                                                                                                                                                                                                                                   |
| STEP 5                                                                                                                                                                                                                            |
| <ul> <li>REPEAT STEPS 2 THRU 5 UNTIL DESIRED<br/>HEIGHT OF WALL IS REACHED.</li> </ul>                                                                                                                                            |
|                                                                                                                                                                                                                                   |
| STEP 6                                                                                                                                                                                                                            |
| WELDED WIRE MESH (WWM) FORM<br>MSE WALL<br>STANDARD DESIGN DETAILS                                                                                                                                                                |
| TE: 9/24/19                                                                                                                                                                                                                       |
|                                                                                                                                                                                                                                   |