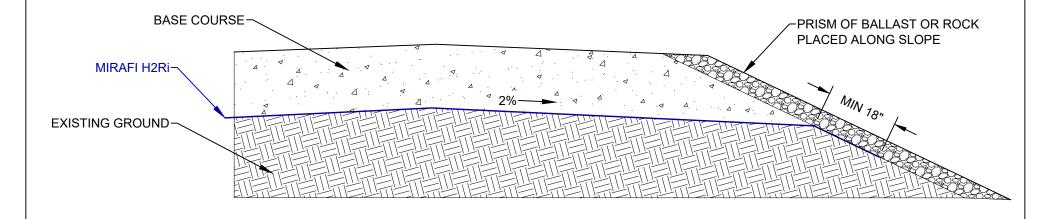

## **EMBANKMENT H2RI DAYLIGHT TO BALLAST OR ROCK SLOPE DETAIL**

NOT TO SCALE

365 SOUTH HOLLAND DRIVE PENDERGRASS, GEORGIA 30567 TEL: (706) 693-2226 WWW.TENCATEGEO.US

TENCATE NOTE: THE STANDARD DETAILS
ILLUSTRATED IN THESE DRAWINGS ARE FOR
INFORMATION AND EVALUATION PURPOSES. INFORMATION AND EVALUATION PURPOSES GEOSYNTHETICS ONLY AND ARE NOT FOR CONSTRUCTION. PROJECT SPECIFIC CALCULATIONS, SHOP DRAWINGS AND SPECIFICATIONS, SIGNED AND SEALED BY A REGISTERED LICENSED ENGINEER, ARE REQUIRED FOR CONSTRUCTION.

## **H2Ri BALLAST** DAYLIGHT

STANDARD DETAIL NOT FOR CONSTRUCTION

DATE: 4/6/20 EXHIBIT **A-**1