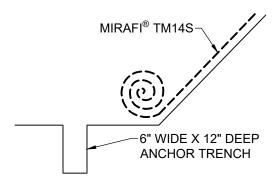

## TOP OF SLOPE ANCHOR TRENCH





STEP 2

## **BOTTOM OF SLOPE ANCHOR TRENCH**



## STEP 1



STEP 2



365 SOUTH HOLLAND DRIVE PENDERGRASS, GEORGIA 30567 TEL: (706) 693-2226 WWW.TENCATEGEO.US NOTE: THE STANDARD DETAILS ILLUSTRATED IN THESE DRAWINGS ARE FOR INFORMATION AND EVALUATION PURPOSES ONLY AND ARE NOT FOR CONSTRUCTION. PROJECT SPECIFIC CALCULATIONS, SHOP DRAWINGS AND SPECIFICATIONS, SIGNED AND SEALED BY A STATE REGISTERED LICENSED ENGINEER, ARE REQUIRED FOR CONSTRUCTION.

REINFORCED SOIL SLOPE
REINFORCED SLOPE WITH MIRAFI® TM14S

STANDARD DETAIL
NOT FOR CONSTRUCTION
DATE: 4/24/19

MIRAFI<sup>®</sup> TM145 INSTALLATION

W8 10