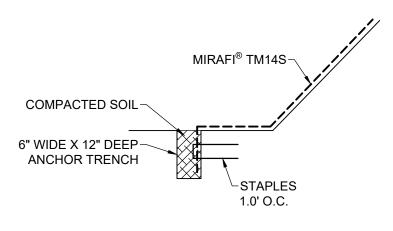

## TOP OF SLOPE ANCHOR TRENCH





STEP 2

## **BOTTOM OF SLOPE ANCHOR TRENCH**



## STEP 1



STEP 2



365 SOUTH HOLLAND DRIVE PENDERGRASS, GEORGIA 30567 TEL: (706) 693-2226 WWW.TENCATEGEO.US NOTE: THE STANDARD DETAILS ILLUSTRATED IN THESE DRAWINGS ARE FOR INFORMATION AND EVALUATION PURPOSES ONLY AND ARE NOT FOR CONSTRUCTION. PROJECT SPECIFIC CALCULATIONS, SHOP DRAWINGS AND SPECIFICATIONS, SIGNED AND SEALED BY A STATE REGISTERED LICENSED ENGINEER, ARE REQUIRED FOR CONSTRUCTION.

REINFORCED SOIL SLOPE
REINFORCED SLOPE WITH MIRAFI® TM14S

STANDARD DETAIL
NOT FOR CONSTRUCTION
DATE: 4/24/19

MIRAFI<sup>®</sup> TM145 INSTALLATION

W8 10