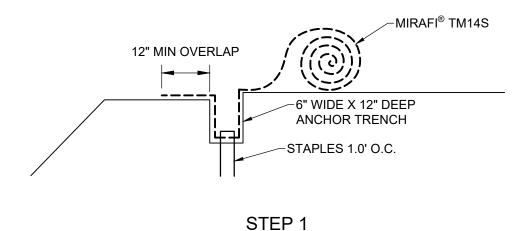

## STEP 1

STEP 2

365 SOUTH HOLLAND DRIVE PENDERGRASS, GEORGIA 30567 TEL: (706) 693-2226 WWW.TENCATEGEO.US NOTE: THE STANDARD DETAILS ILLUSTRATED IN THESE DRAWINGS ARE FOR INFORMATION AND EVALUATION PURPOSES ONLY AND ARE NOT FOR CONSTRUCTION. PROJECT SPECIFIC CALCULATIONS, SHOP DRAWINGS AND SPECIFICATIONS, SIGNED AND SEALED BY A STATE REGISTERED LICENSED ENGINEER, ARE REQUIRED FOR CONSTRUCTION.