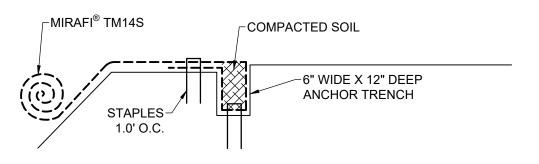

## TOP OF SLOPE ANCHOR TRENCH





STEP 2

## **BOTTOM OF SLOPE ANCHOR TRENCH**



## STEP 1



STEP 2



365 SOUTH HOLLAND DRIVE PENDERGRASS, GEORGIA 30567 TEL: (706) 693-2226 WWW.TENCATEGEO.US NOTE: THE STANDARD DETAILS ILLUSTRATED IN THESE DRAWINGS ARE FOR INFORMATION AND EVALUATION PURPOSES ONLY AND ARE NOT FOR CONSTRUCTION. PROJECT SPECIFIC CALCULATIONS, SHOP DRAWINGS AND SPECIFICATIONS, SIGNED AND SEALED BY A STATE REGISTERED LICENSED ENGINEER, ARE REQUIRED FOR CONSTRUCTION.

REINFORCED SOIL SLOPE
REINFORCED SLOPE WITH MIRAFI® TM14S

STANDARD DETAIL
NOT FOR CONSTRUCTION
DATE: 4/24/19

MIRAFI<sup>®</sup> TM145 INSTALLATION

W8 10