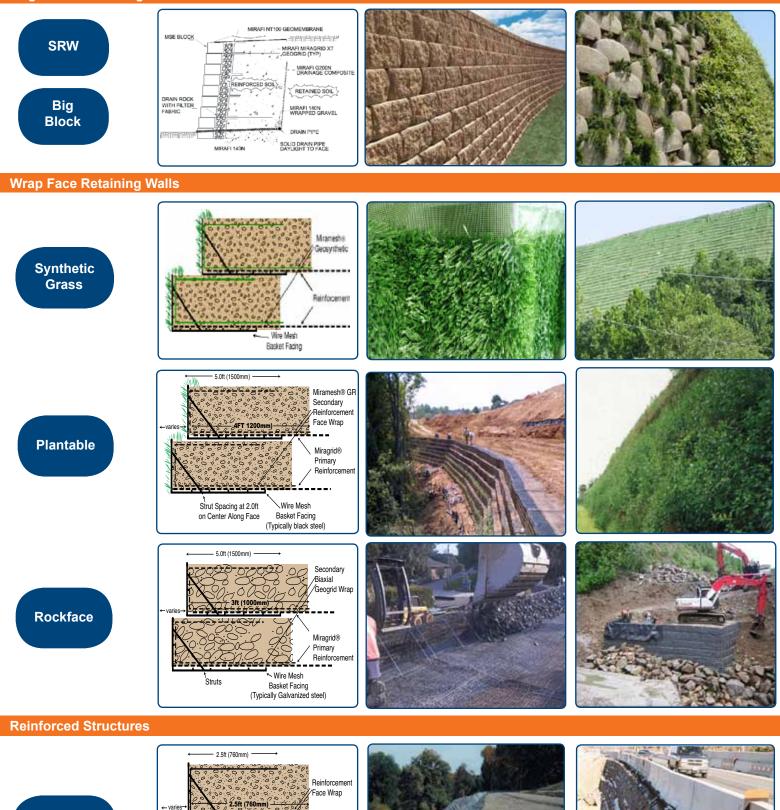

## **Segmental Retaining Walls**

Temporary

Miragrid® Primary Reinforcement

Wire Mesh

Basket Facing (Typically black steel)

Struts

## **MSE Components**

Miragrid<sup>®</sup>XT