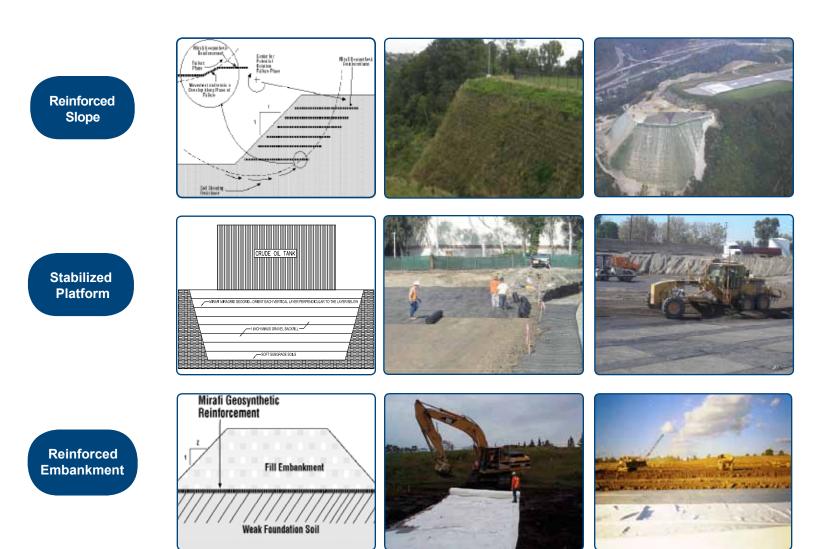

# \*TENCATE Mirafi

## Mechanically Stabilized Earth Geosynthetic Systems



## **Segmental Retaining Walls**

Temporary



Miragrid® Primary Reinforcement

Wire Mesh

Basket Facing (Typically black steel)

Struts



## **MSE Components**



Miragrid<sup>®</sup>XT



#### Miramesh® GR



Miramesh® SG



#### Miramesh<sup>®</sup> FR



Mirafi<sup>®</sup> HP



| optiel Box |  |
|------------|--|
|            |  |

GeoDetect®

TenCate® Geosynthetics Americas does not assume liability for the accuracy or completeness of this information or for the ultimate use by the purchaser. TenCate® Geosynthetics Americas disclaims any and all express, implied, statutory standards, warranties, guarantees, including without limitation any implied warranty as to merchantability or fitness for a particular purpose or arising from a course of dealing or usage of trade as to any equipment, materials, or information furnished herewith. This document should not be construed as engineering advice.

Mirafi®, Miragrid®, Miram