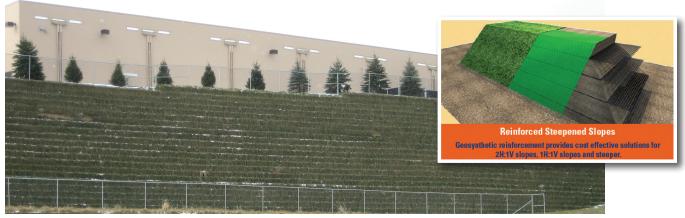

## **TenCate Miramesh® Applications**

Lowe's Store, Western Hills, OH, Height = 65 1H:3V Miramesh GR inside wire basket wall.

Cherry Island Landfill Expansion, Delaware River, Miramesh GR inside wire basket facing, Height = 75 ft.

TenCate Miramesh<sup>®</sup> biaxial geosynthetics are used as a face wrap material for steepened slopes applications and welded wire walls. Miramesh<sup>®</sup> facing geogrid provides surface erosion protection, which facilitates vegetation growth and secondary reinforcement.