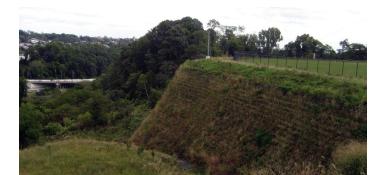

## **TenCate Miramesh® Applications**

Lowe's Store, Western Hills, OH, Height = 65 1H:3V Miramesh GR inside wire basket wall.

Cherry Island Landfill Expansion, Delaware River, Miramesh GR inside wire basket facing, Height = 75 ft.

TenCate Miramesh<sup>®</sup> biaxial geosynthetics are used as a face wrap material for steepened slopes applications and welded wire walls. Miramesh<sup>®</sup> facing geogrid provides surface erosion protection, which facilitates vegetation growth and secondary reinforcement.