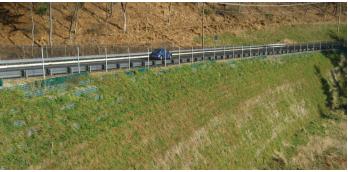

## **TenCate Miramesh® Applications**

Lowe's Store, Western Hills, OH, Height = 65 1H:3V Miramesh GR inside wire basket wall.

Cherry Island Landfill Expansion, Delaware River, Miramesh GR inside wire basket facing, Height = 75 ft.

TenCate Miramesh<sup>®</sup> biaxial geosynthetics are used as a face wrap material for steepened slopes applications and welded wire walls. Miramesh<sup>®</sup> facing geogrid provides surface erosion protection, which facilitates vegetation growth and secondary reinforcement.