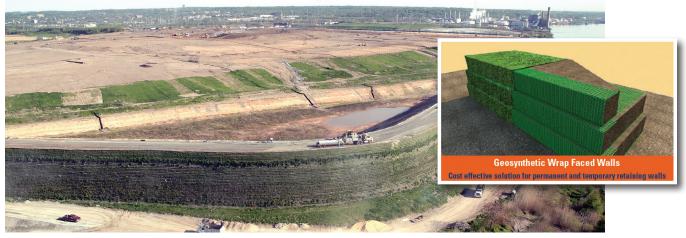

## **TenCate Miramesh® Applications**

Lowe's Store, Western Hills, OH, Height = 65 1H:3V Miramesh GR inside wire basket wall.

Cherry Island Landfill Expansion, Delaware River, Miramesh GR inside wire basket facing, Height = 75 ft.

TenCate Miramesh<sup>®</sup> biaxial geosynthetics are used as a face wrap material for steepened slopes applications and welded wire walls. Miramesh<sup>®</sup> facing geogrid provides surface erosion protection, which facilitates vegetation growth and secondary reinforcement.