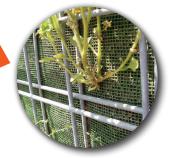

### **TenCate Miramesh<sup>®</sup> GR** Permanent Vegetated Face Wrap

- Green facing mesh
- Retains soil backfill
- Promotes vegetation growth
- 100% UV Resistance
- Exceeds 75 year design life

| TIT TITI MILIT                       |  |
|--------------------------------------|--|
|                                      |  |
|                                      |  |
| TARGET THE PARTY OF THE PARTY OF THE |  |

TenCate Miramesh<sup>®</sup> biaxial geosynthetics are used as a face wrap material for steepened slopes applications and welded wire walls. Miramesh<sup>®</sup> facing geogrid provides surface erosion protection, which facilitates vegetation growth and secondary reinforcement.

- Made in America
- Permanent facing exceeds 75-year design life
- Highly flexible, UV stable, long-term durability
- Green MSE walls and slopes
- Provides secondary reinforcement so mechanical connection with wire basket is not required
- Supports fast vegetation growth
- Easy and fast to install
- · Retains soil while allowing plant growth (see photo)
- OC meets ISO 9001, A2LA, GAI-LAP
- Soil separator screen under ACB's and permeable pavers