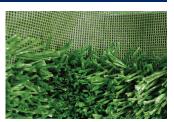

### **TenCate Miramesh<sup>®</sup> GR** Permanent Vegetated Face Wrap

- Green facing mesh
- Retains soil backfill
- Promotes vegetation growth
- 100% UV Resistance
- Exceeds 75 year design life

| TIT TITI MILIT                       |  |
|--------------------------------------|--|
|                                      |  |
|                                      |  |
| TARGET THE PARTY OF THE PARTY OF THE |  |