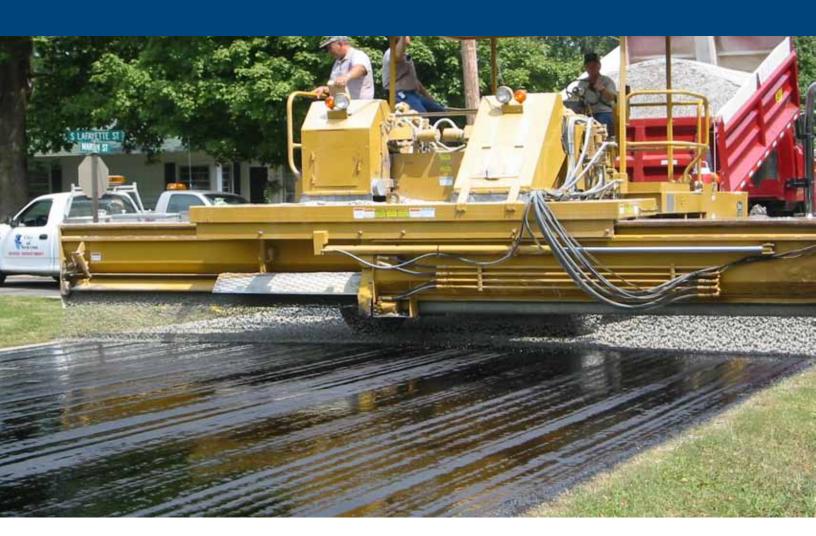

### **Techniques for Making Roads Last**

City, county and highway agencies face different challenges in applying pavement preservation treatments and establishing an effective preservation program. Preservation involves shifting from worst-first to optimum timing on selecting the right treatment for the right pavement at the right time. The use of chip seals with paving fabric has become a very effective process. Paving fabrics have been used in every climate and road condition imaginable.

#### INCORPORATING MIRAFI® MPV500 INTO YOUR CHIP SEAL PROGRAM IS AS EASY AS 1-2-3

FILL MAJOR CRACKS

INSTALL FABRIC OVER LIQUID ASPHALT

PLACE CHIP SEAL

reduce costs or enable people to achieve what was once unachievable. which we work.