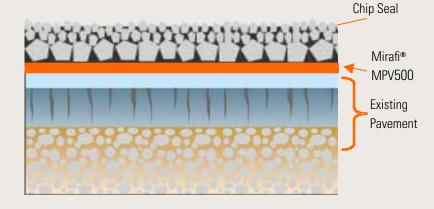

Mirafi® MPV500 is a cost effective solution.

#### INCORPORATING MIRAFI® MPV500 INTO YOUR CHIP SEAL PROGRAM IS AS EASY AS 1-2-3

FILL MAJOR CRACKS

INSTALL FABRIC OVER LIQUID ASPHALT

PLACE CHIP SEAL

reduce costs or enable people to achieve what was once unachievable. which we work.