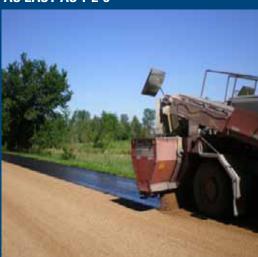

#### INCORPORATING MIRAFI® MPV500 INTO YOUR CHIP SEAL PROGRAM IS AS EASY AS 1-2-3

FILL MAJOR CRACKS

INSTALL FABRIC OVER LIQUID ASPHALT

PLACE CHIP SEAL

reduce costs or enable people to achieve what was once unachievable. which we work.