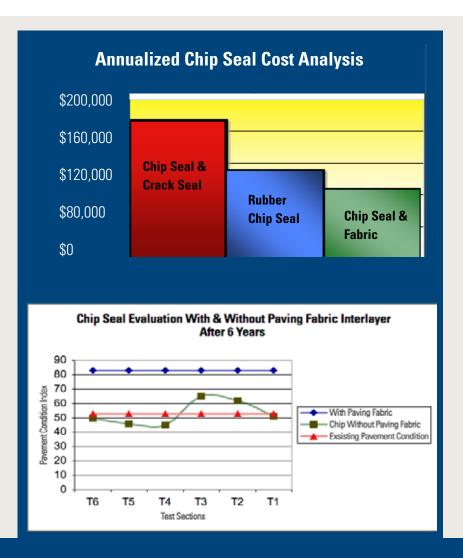

# 30-Year Life Cycle Cost Analysis od Constructed Products

San Diego County, CA evaluated their annual chip seal program and discovered they saved a total of \$87,000 per year using paving fabric and chip seal versus using crack filling and chip seal.

The Federal Highway Administration (FHWA) Resource Center conducted a research study on chip seals in 2004. The study showed sections with paving fabrics performed much better than controlled sections without paving fabric. (Pavement Management FHWA Resource Center)

Common practice for San Deigo County was the use of single chip seal. With the use in combination of a paving fabric, performance was extended. Pavement life was doubled that of a single chip seal without a paving fabric.