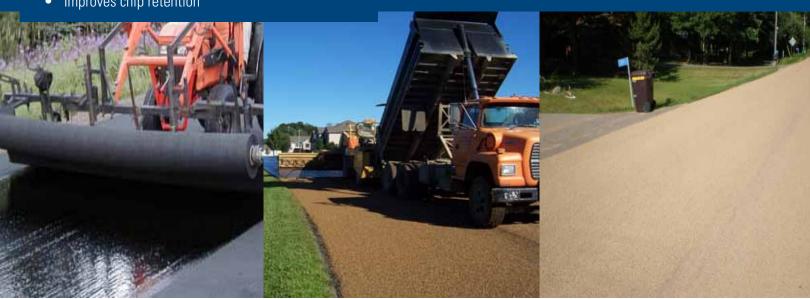

#### INCORPORATING MIRAFI® MPV500 INTO YOUR CHIP SEAL PROGRAM IS AS EASY AS 1-2-3

FILL MAJOR CRACKS

INSTALL FABRIC OVER LIQUID ASPHALT

PLACE CHIP SEAL

reduce costs or enable people to achieve what was once unachievable. which we work.