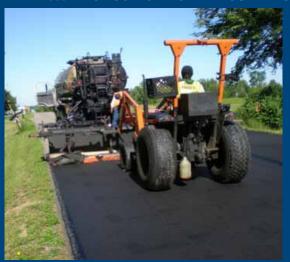

#### INCORPORATING MIRAFI® MPV500 INTO YOUR CHIP SEAL PROGRAM IS AS EASY AS 1-2-3

FILL MAJOR CRACKS

INSTALL FABRIC OVER LIQUID ASPHALT

PLACE CHIP SEAL

reduce costs or enable people to achieve what was once unachievable. which we work.