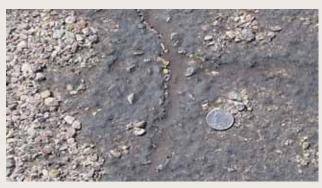

After 15 years, fabric continues to bridge the surface of the underlying crack and eliminate the need for crack sealing.