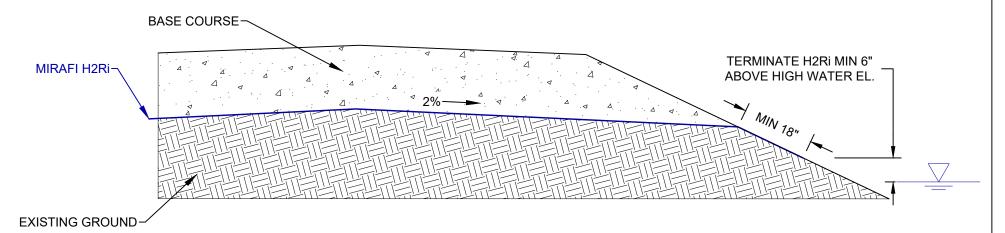

## **EMBANKMENT H2RI DAYLIGHT INTO DITCH DETAIL**

NOT TO SCALE

365 SOUTH HOLLAND DRIVE PENDERGRASS, GEORGIA 30567 TEL: (706) 693-2226 WWW.TENCATEGEO.US

TENCATE NOTE: THE STANDARD DETAILS ILLUSTRATED IN THESE DRAWINGS ARE FOR INFORMATION AND EVALUATION DURDOSES INFORMATION AND EVALUATION PURPOSES GEOSYNTHETICS ONLY AND ARE NOT FOR CONSTRUCTION. PROJECT SPECIFIC CALCULATIONS, SHOP DRAWINGS AND SPECIFICATIONS, SIGNED AND SEALED BY A REGISTERED LICENSED ENGINEER, ARE REQUIRED FOR CONSTRUCTION.

## **H2Ri DAYLIGHT** INTO DITCH

STANDARD DETAIL NOT FOR CONSTRUCTION

DATE: 4/6/20 EXHIBIT **A-**1